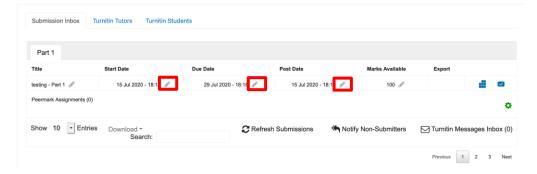

mit the assignment before the due date.

Choose "Yes" to exclude a check for bibliography and quoted material.

| ► Tags                                          |                           |                  |        |  |
|-------------------------------------------------|---------------------------|------------------|--------|--|
| ► Competencies                                  |                           |                  |        |  |
|                                                 | Save and return to course | Save and display | Cancel |  |
| There are required fields in this form marked 0 |                           |                  |        |  |

#### Step 7

Press 'Save and display'.



■ Staff Quick Guide

Advanced | Using Turnitin to assist students in avoiding plagiarism



### Step 8

Click the pencil icon to edit start date, due date and post date.



### Step 9

Once the dates have been changed, click the sides. It will update itself.

Note: The "*Post Date*" refers to when students can see their grades and comments.