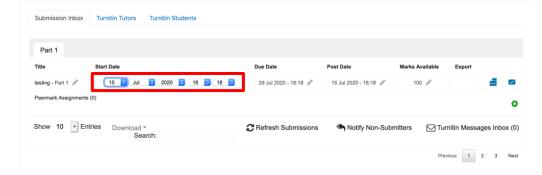

### Step 8

Click the pencil icon to edit start date, due date and post date.

### Step 9

Once the dates have been changed, click the sides. It will update itself.

Note: The "*Post Date*" refers to when students can see their grades and comments.