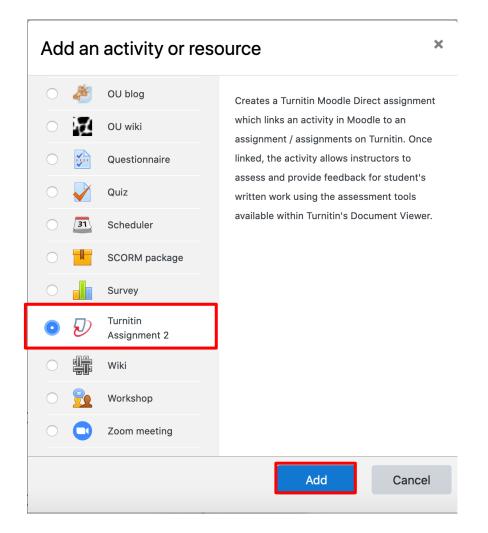

■ Staff Quick Guide

Advanced | Using Turnitin to assist students in avoiding plagiarism



#### Step 1

Click 'turn editing on' (top right).



#### Step 2

Note: You will see a number of icons –hover your mouse pointer over an icon to see what a particular icon is for. You will see 'Add an activity or resource'.



■ Staff Quick Guide

Advanced | Using Turnitin to assist students in avoiding plagiarism



## Step 3

Choose 'Turnitin Assignment 2' and click 'Add'.



#### Step 4

Enter a "Turnitin Assignment name" and a "Summary".



■ Staff Quick Guide

Advanced | Using Turnitin to assist students in avoiding plagiarism



#### Step 5

Set the "Display Originality Reports to Student".

Students are allowed to view their originality reports generated by Turnitin.



## Step 6

Choose "Report Generation Speed" to set whether or not students can or cannot resubmit the assignment before the due date.

Choose "Yes" to exclude a check for bibliography and quoted material.

| ► Tags                                          |                           |                  |        |  |
|-------------------------------------------------|---------------------------|------------------|--------|--|
| ►