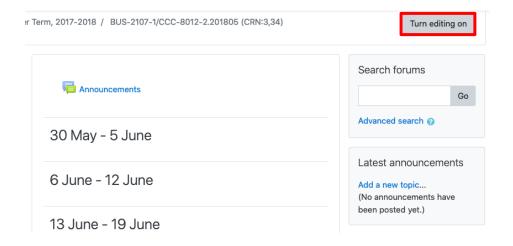

■ Staff Quick Guide

Advanced | Using Turnitin to assist students in avoiding plagiarism



#### Step 1

Click 'turn editing on' (top right).



#### Step 2

Note: You will see a number of icons –hover your mouse pointer over an icon to see what a particular icon is for. You will see 'Add an activity or resource'.



■ Staff Quick Guide

Advanced | Using Turnitin to assist students in avoiding plagiarism



## Step 3

Choose 'Turnitin Assignment 2' and click 'Add'.



#### Step 4

Enter a "Turnitin Assignment name" and a "Summary".



■ Staff Quick Guide

Advanced | Using Turnitin to assist students in avoiding plagiarism



#### Step 5

Set the "Display Originality Reports to Student".

Students are allowed to view their originality reports generated by Turnitin.



## Step 6

Choose "Report Generation Speed" to set whether or not students can or cannot resubmit the assignment