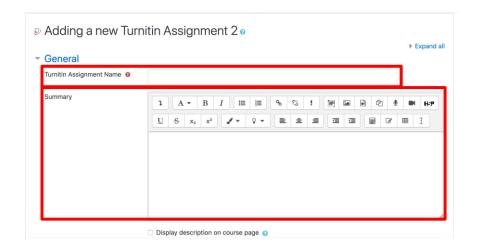

#### Step 4

Enter a "Turnitin Assignment name" and a "Summary".

■ Staff Quick Guide

Advanced | Using Turnitin to assist students in avoiding plagiarism