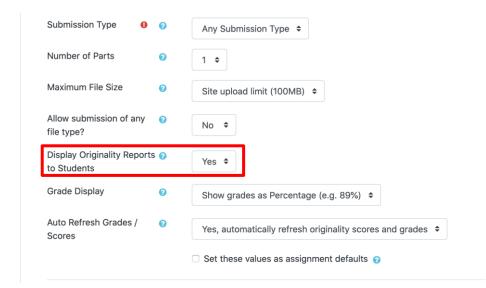

#### Step 5

Set the "Display Originality Reports to Student".

Students are allowed to view their originality reports generated by Turnitin.

## Step 6

Choose "Report Generation Speed" to set whether or not students can or cannot resubmit the assignment before the due date.

Choose "Yes" to exclude a check for bibliography and quoted material.