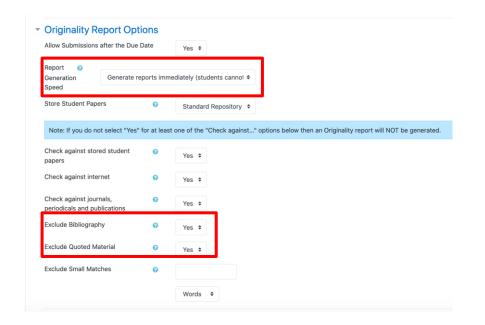

## Step 6

Choose "Report Generation Speed" to set whether or not students can or cannot resubmit the assignment before the due date.

Choose "Yes" to exclude a check for bibliography and quoted material.