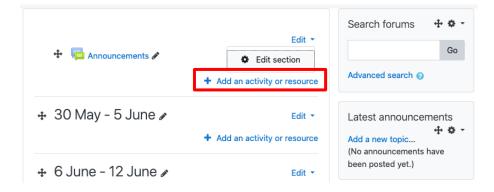

#### Step 2

Note: You will see a number of icons –hover your mouse pointer over an icon to see what a particular icon is for. You will see 'Add an activity or resource'.

■ Staff Quick Guide

Advanced | Using Turnitin to assist students in avoiding plagiarism