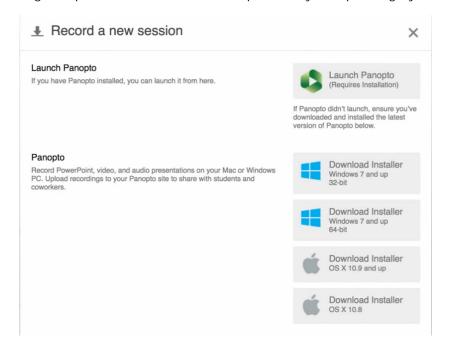

Figure 1Panopto Recordings

1. Before launching Panopto, download the installer specific to your Operating System.

Figure 2 Record a new session

| 2. | Once installed, ensure that Panopto is present in your Applications folder. At this point, you |
|----|------------------------------------------------------------------------------------------------|
|    | can launch Panopto as you would in a classroom.                                                |
|    |                                                                                                |