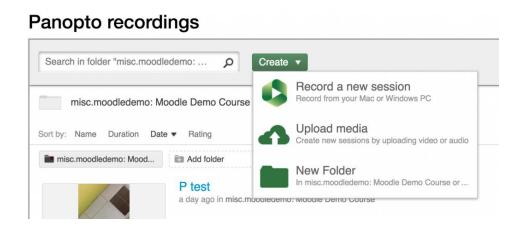

## **Install Panopto on Your Personal Computer**

Panopto can be installed on your personal computer utilizing the installers provided on the "Record a new session" window. Click on the "Create" link at the top left and select "Record a new session".

Figure 1Panopto Recordings

1. Before launching Panopto, download the installer specific to your Operating System.

Figure 2 Record a new session

| 2. | Once installed, ensure that Panopto is present in your Applications folder. At this point, you |
|----|------------------------------------------------------------------------------------------------|
|    | can launch Panopto as you would in a classroom.                                                |
|    |                                                                                                |