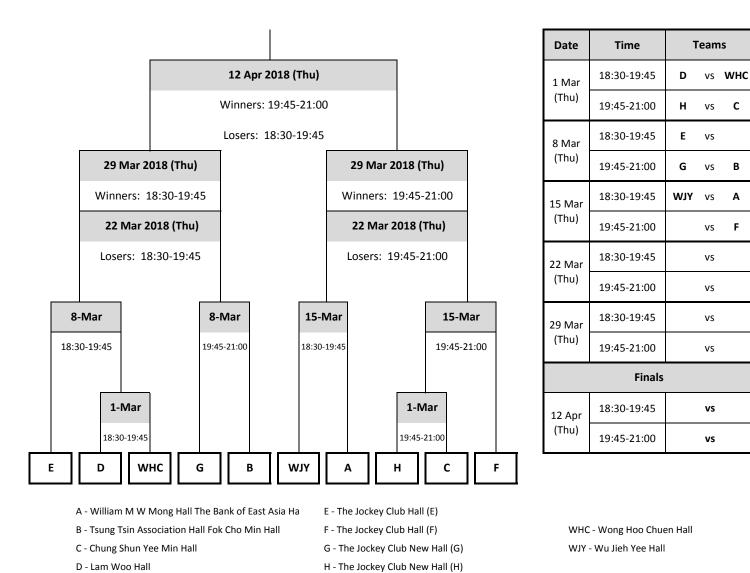

## President's Cup 2017-2018 ◊ Women's Basketball Competition

Organised by President's Cup Organizing Committee and Student Services Centre More information: https://www.ln.edu.hk/ssc/sports/presidents-cup