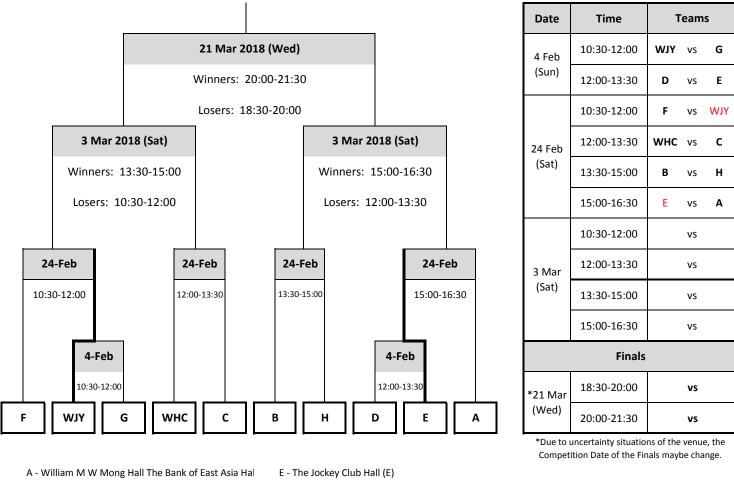

## President's Cup 2017-2018 ♦ Soccer Competition

- B Tsung Tsin Association Hall Fok Cho Min Hall
- C Chung Shun Yee Min Hall
- D Lam Woo Hall

- F The Jockey Club Hall (F)
- G The Jockey Club New Hall (G)

H - The Jockey Club New Hall (H)

WHC - Wong Hoo Chuen Hall

WJY - Wu Jieh Yee Hall

Organised by President's Cup Organizing Committee and Student Services Centre More information: https://www.ln.edu.hk/ssc/sports/presidents-cup