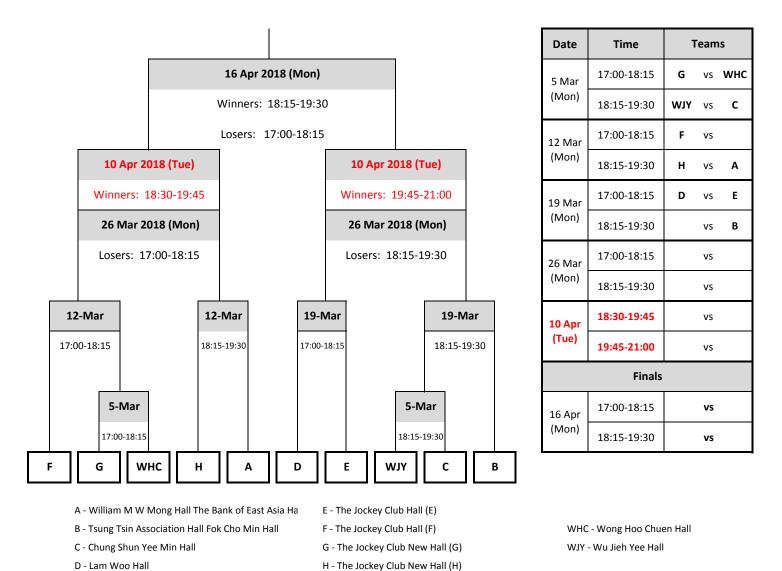

## President's Cup 2017-2018 ◊ Men's Basketball Competition

Organised by President's Cup Organizing Committee and Student Services Centre More information: https://www.ln.edu.hk/ssc/sports/presidents-cup